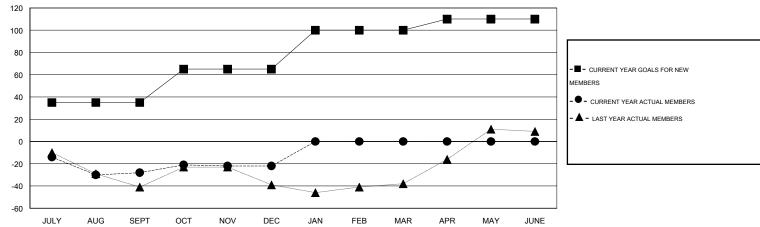

## **LOCATION NOVA SCOTIA**

 $\mathsf{GMT}\;\mathsf{CA}\;2$ 

|               |                  | Clubs             |                  |                  |                       |                    | Members                             |                    |                  |
|---------------|------------------|-------------------|------------------|------------------|-----------------------|--------------------|-------------------------------------|--------------------|------------------|
|               | RESUI            | LTS FOR 2014-2015 | i                |                  | RESULTS FOR 2014-2015 |                    |                                     |                    |                  |
| QUARTER       | NEW CLUB<br>GOAL | NEW CLUBS         | DROPPED<br>CLUBS | NET<br>GAIN/LOSS | QUARTER               | NEW MEMBER<br>GOAL | CHARTER AND<br>NEW MEMBERS<br>ADDED | DROPPED<br>MEMBERS | NET<br>GAIN/LOSS |
| JULY/AUG/SEPT | 1                | 0                 | 0                | 0                | JULY/AUG/SEPT         | 35                 | 23                                  | 51                 | -28              |
| OCT/NOV/DEC   | 0                | 0                 | 0                | 0                | OCT/NOV/DEC           | 30                 | 66                                  | 60                 | 6                |
| JAN/FEB/MAR   | 1                | 0                 | 0                | 0                | JAN/FEB/MAR           | 35                 | 0                                   | 0                  | 0                |
| APR/MAY/JUNE  | 0                | 0                 | 0                | 0                | APR/MAY/JUNE          | 10                 | 0                                   | 0                  | 0                |